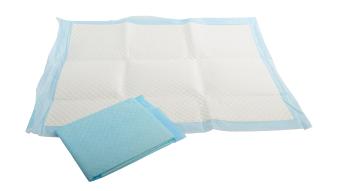

## **KRUUSE Operating Pad**

A unique non-sterile pad particularly suited for cleaning and in cages. Absorbs up to 250 ml fluid in one minute, keeping the patient dry. Keeps the surface dry and comfortable.

- Soft and comfortable
- Blue with quilted pad

| Cat. No | Description          | Size       | Packaging  |
|---------|----------------------|------------|------------|
| 161282  | KRUUSE Operating Pad | 45 x 60 cm | 20 x 10/pk |
| 161283  | KRUUSE Operating Pad | 60 x 90 cm | 12 x 10/pk |