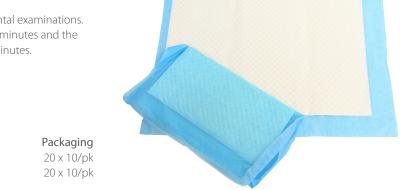

## **KRUUSE Dental Pad**

A non-sterile absorbent pad particularly suited for dental examinations. The small pad absorbs up to 250 ml fluid in approx. 3 minutes and the larger pad absorbs up to 500 ml fluid in approx. 3-4 minutes.

- Soft and comfortable
- Blue with quilted pad

| Cat. No | Description       | Size       | Packaging  |
|---------|-------------------|------------|------------|
| 161248  | KRUUSE Dental Pad | 30 x 45 cm | 20 x 10/pk |
| 161249  | KRUUSE Dental Pad | 45 x 60 cm | 20 x 10/pk |